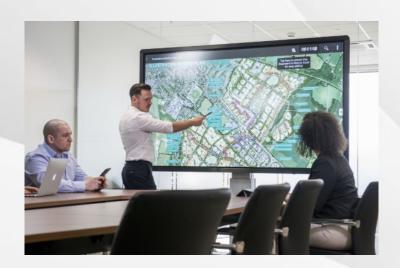

# Floor Standing Digital Signage Application



**Inside Metro** 



At Bus station



In Metro



## Floor Standing Digital Signage Application



In Library



In Hotel Lobby



## **Commercial Monitor**

### **Picture**









## **Commercial Monitor**

### **Function**

Full HD CommercialMonitor

- \*HDMI/DVI/VGA input.
- \*Plug and play easy working.
- \*High definition 1920x1080 (FHD) native resolution.
- \*Wide view angle, high brightness and industrial design.
- \*Commercial grade, stable and long lifetime, can working 24/7/365 each year.
- \*Various Kinds installation and functions as Touch Screen, Open frame, VESA mounted.

Optional:4k, Anti-reflective glass, High brightness, Andriod OS/Windows OS, OEM/ODM, etc.

Available from 21.5" to 98"



# All In One Display Application



In Meeting Room



For Education



# All In One Displays

### **Picture**









## All In One Display

### **Function**

Full HD Touch All in One Touch display

- \*Various functions: Android OS, Windows os, Linux OS.
- \*High definition 1920 X 1080 (1080P) native resolution.
- \*Fast and quick touch response for excellent user experience.
- \*LED backlight with smart cooling system, environment friendly.
- \*Commercial grade, stable and long lifetime, can working 24/7/365 each year.
- \*For various kinds of usage, shopping malls, office building, conference room, education etc.

Optional:4k, Anti-reflective glass, High brightness, Touch, Andriod OS/Windows OS, OEM/ODM, etc.

•

Available from 21.5" to 75"



# All In One Display Application



Wayfinding In Library



In Jewelry Sto