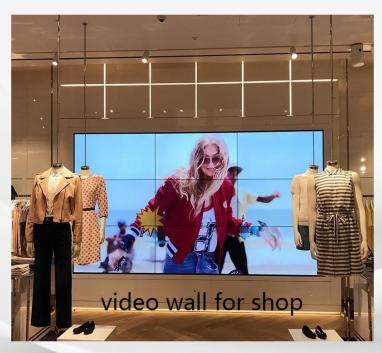

b-t-b 1.8mm with high brightness) |    |    |



### **LCD Video Wall**





- \*Built with Original FHD professional video wall panel, high brightness and contrast, wide full view angel and long time duriblity.
- \*Frameless video wall ideally for indoor large format view area display.
- \*Commercial and industrial grade quality, working 24 hours/7 days.
- \*Intelligent cooling system, environmental protection mute cooling fan, Energy saving, reducing noise and temperature
- \*Low energy consumption backlight system, energy saving and reduce LCD panel heat to improve the reliability of LCD monitor and effectively solve eye fatigue.
- \*Easy to control and management with signal switching, Source view and Color temperature adjustment etc.



## LCD Video Wall Application



In Restaurant



In Shop



# LCD Video Wall Application



In Hospital



In Shop



# LCD Video Wall Application





In Meeting Room



For education

In Airport



# Double Sided Display

### **Picture**









## **Double Sided Display**

#### **Function**

- \*Easy to use and maintenance
- \*Support remote access and network management.
- \*Auto play back advertisement after power on, no need operation manually.
- \*Commercial grade, stable and long lifetime, can working 24/7/365 each year.
- \*Support split screen, Scrolling text, display date, weather, RSS, online streaming etc.
- \*Support multi-window play, up to 8 video windows in one screen at a time.
- \*Various kinds of installaton: back mounted, wall mounted, ceiling mounted, open frame, VESA etc. Various functions: memory card version,