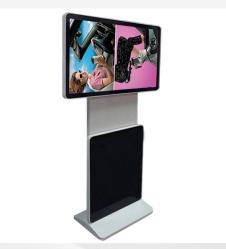

### **Floor Standing With Touch**

With Rotatable screen

- \*Full HD, Fashion iPhone /rectangular shape;
- \*Easy to use and maintenance;
- \*Industrial grade full new imported original LG panel;
- \*Highly sensitive and extreme quick touch response;
- \*Multi-functional and industrial grade design, durable and stable performance, long life time.
- \*OEM/ODM is welcome.

Optional:4k, Anti-reflective glass, High brightness. infra-red touch screen or PCAP G+G touch screen

- \*Floor standing, elegant fashionable iPhone shape design;
- \*For eye-catching advertising, interactive touch user experience;
- \*Easy to use digital signage system;
- \*Industrial grade full new imported original LG panel;
- \*Multi-functional and industrial grade design, durable and stable performance, long life time.
- \*OEM/ODM is welcome.

Optional:4k, Anti-reflective glass, High brightness. infra-red touch screen or PCAP G+G touch screen