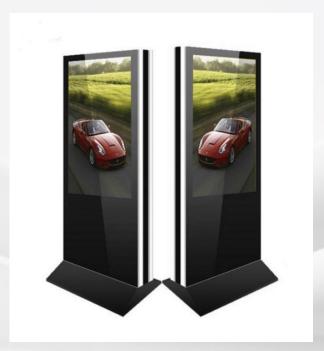

### **Picture**

### **Function**

- \*Easy to use and maintenance.
- \*Free standing style, easy installation.
- \*Support remote access and network management.
- \*Support multi-window play, up to 8 video windows in one screen at a time.
- \*Auto play back advertisement after power on, no need operation manually.
- \*Commercial grade, stable and long lifetime, can working 24/7/365 each year.
- \*Various functions: memory card version, Android OS based, network function, touch screen, 3G/4G, Camera, wheels etc.

Optional:4k, Anti-reflective glass, High brightness, Andriod OS/Windows OS, Touch, OEM/ODM, etc.

Available from 21.5" to 84"