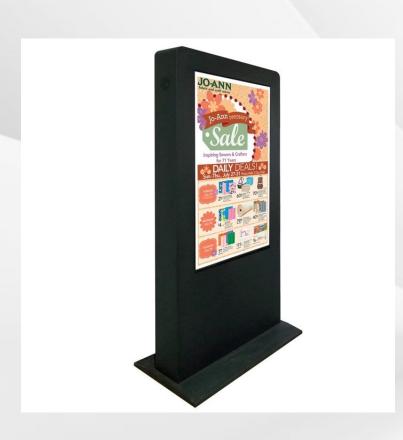

### **Function**

- \*Easy to use and maintenance.
- \*Free standing style, easy installation.
- \*Support remote access and network management.
- \*Support multi-window play, up to 8 video windows in one screen at a time.
- \*Auto play back advertisement after power on, no need operation manually.
- \*Commercial grade, stable and long lifetime, can working 24/7/365 each year.
- \*Various functions: memory card version, Android OS based, network function, touch screen, 3G/4G, Camera, wheels etc.

Optional:4k, Anti-reflective glass, High brightness, Andriod OS/Windows OS, Touch, OEM/ODM, etc.

Available from 21.5" to 84"

### **Floor Standing With Touch**

With Rotatable screen

- \*Full HD, Fashion iPhone /rectangular shape;
- \*Easy to use and maintenance;
- \*Industrial grade full new imported original LG panel;
- \*Highly sensitive and extreme quick touch response;
- \*Multi-functional and industrial grade design, durable and stable performance, long life time.
- \*OEM/ODM is welcome.