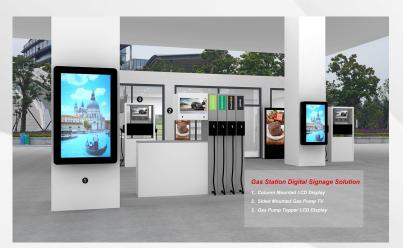

tional:4k, Anti-reflective glass, High brightness, Windows OS, OEM/ODM, etc.

Available from 21.5" to 98"



### Digital Menu Board

- \*Built with industrial A grade LCD panel, high brightness and contrast, wide full view angel.
- \*Support usb plug and play, easy to use.
- \*Full HD native resolution for clear, vivid and ultimate visual experience
- \*LED backlight, energy saving and environment friendly, evenly and soft-illuminated image.
- \*Low power consumption and smart power management.
- \*Commercial and industrial grade quality, working 24 hours/7 days.











Digital Menu Board In Coffee Shop



Wall Mounted In In stores





In Jewelry Store



In The Reception Hall



It the Shoe Store





In Bus



In Subway Station



In Airport



### Installation in Gasoline station















In library

In Bowling alley





In Hospital



### **Picture**









### **Function**

- \*Easy to use and maintenance.
- \*Free standing style, easy installation.
- \*Support remote access and network management.
- \*Support multi-window play, up to 8 video windows in one screen at a time.
- \*Auto play back advertisement after power on, no need operation manually.
- \*Commercial grade, stable and long lifetime, can working 24/7/365 each year.
- \*Various functions: memory card version, Android OS based, network function, touch screen, 3G/4G, Camera, wheels etc.

Optional:4k, Anti-reflective glass, High brightness, Andriod OS/Windows OS, Touch, OEM/ODM, etc.

Available from 21.5" to 84"



### **Floor Standing With Touch**





With Rotatable screen

- \*Full HD, Fashio