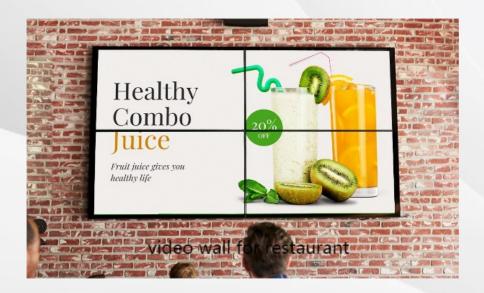

|
| Model No.(b-t-b 1.8mm with high brightness) |    |    |



### **LCD Video Wall**





- \*Built with Original FHD professional video wall panel, high brightness and contrast, wide full view angel and long time duriblity.
- \*Frameless video wall ideally for indoor large format view area display.
- \*Commercial and industrial grade quality, working 24 hours/7 days.
- \*Intelligent cooling system, environmental protection mute cooling fan, Energy saving, reducing noise and temperature
- \*Low energy consumption backlight system, energy saving and reduce LCD panel heat to improve the reliability of LCD monitor and effectively solve eye fatigue.
- \*Easy to control and management with signal switching, Source view and Color temperature adjustment etc.



## LCD Video Wall Application



In Restaurant



In Shop



# LCD Video Wall Application



In Hospital



In Shop



# LCD Video Wall Application





In Meeting Room



For education

In Airport



# Double Sided Display

### **Picture**









## **Double Sided Display**

#### **Function**

- \*Easy to use and maintenance
- \*Support remote access and network management.
- \*Auto play back advertisement after power on, no need operation manually.
- \*Commercial grade, stable and long lifetime, can working 24/7/365 each year.
- \*Support split screen, Scrolling text, display date, weather, RSS, online streaming etc.
- \*Support multi-window play, up to 8 video windows in one screen at a time.
- \*Various kinds of installaton: back mounted, wall mounted, ceiling mounted, open frame, VESA etc. Various functions: memo