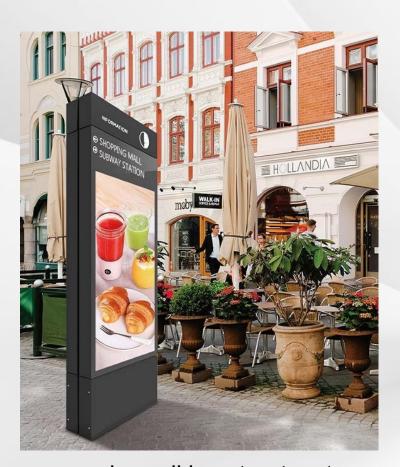

# Outdoor Digital Signage

### Outdoor Digital Signage

Optional:4k, High brightness, Anti-reflective glass, PCAP G+G Touch, Windows OS, Wall mounted, OEM/ODM, etc.

Available from 43" to 65" either back mounted or floor standing

roads, walking streets, etc.

**Parks** 

**Bus and Train Stations** 

**Outdoor locations** 

Subway

**Bus Station** 

Railway Station

All types of products can also be done, matching specific customer needs and individual design.

Prices subject to quantities required.