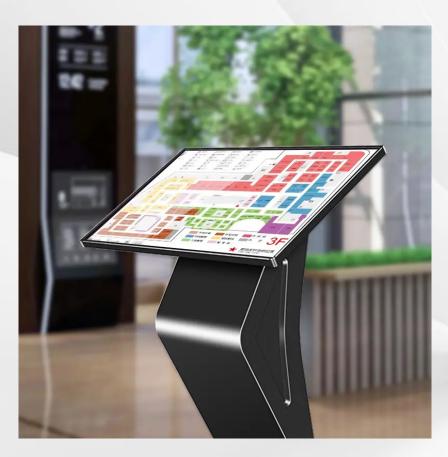

### **Picture**

### **Function**

- \*Easy to use and maintenance.
- \*Free standing style, easy installation.
- \*Support remote access and network management.
- \*Support multi-window play, up to 8 video windows in one screen at a time.
- \*Auto play back advertisement after power on, no need operation manually.
- \*Commercial grade, stable and long lifetime, can working 24/7/365 each year.
- \*Various functions: memory card version, Android OS based, network function, touch screen, 3G/4G, Camera, wheels etc.