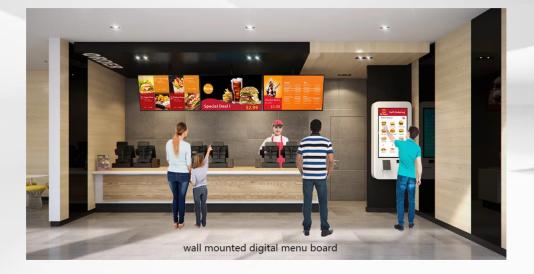

### Digital Menu Board

- \*Built with industrial A grade LCD panel, high brightness and contrast, wide full view angel.
- \*Support usb plug and play, easy to use.
- \*Full HD native resolution for clear, vivid and ultimate visual experience
- \*LED backlight, energy saving and environment friendly, evenly and soft-illuminated image.
- \*Low power consumption and smart power management.
- \*Commercial and industrial grade quality, working 24 hours/7 days.

Digital Menu Board In Coffee Shop

Wall Mounted In In stores

In Jewelry Store

In The Reception Hall

It the Shoe Store

In Bus

In Subway Station

In Airport