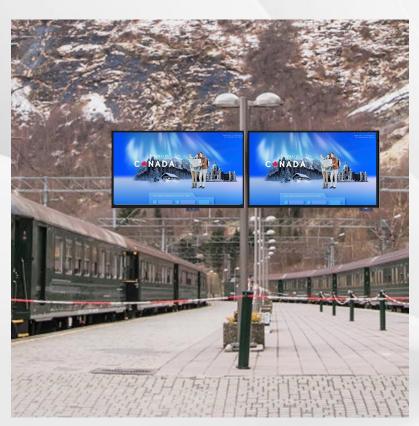

**Bus and Train Stations** 

**Outdoor locations** 

Subway

**Bus Station** 

Railway Station

All types of products can also be done, matching specific customer needs and individual design.

Prices subject to quantities required.