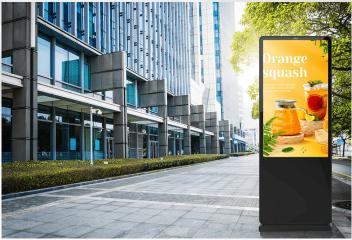

# Outdoor Digital Signage

### Outdoor Digital Signage

Optional:4k, High brightness, Anti-reflective glass, PCAP G+G Touch, Windows OS, Wall mounted, OEM/ODM, etc.

Available from 43" to 65" either back mounted or floor standing

roads, walking streets, etc.

**Parks** 

**Bus and Train Stations** 

**Outdoor locations** 

Subway

**Bus Station** 

Railway Station

All types of products can also be done, matching specific customer needs and individual design.

Prices subject to quantities required.