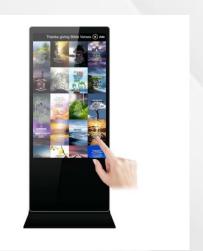

### **Picture**

### **Function**

- \*Easy to use and maintenance.
- \*Free standing style, easy installation.
- \*Support remote access and network management.
- \*Support multi-window play, up to 8 video windows in one screen at a time.
- \*Auto play back advertisement after power on, no need operation manually.
- \*Commercial grade, stable and long lifetime, can working 24/7/365 each year.
- \*Various functions: memory card version, Android OS based, network function, touch screen, 3G/4G, Camera, wheels etc.

Optional:4k, Anti-reflective glass, High brightness, Andriod OS/Windows OS, Touch, OEM/ODM, etc.

Available from 21.5" to 84"