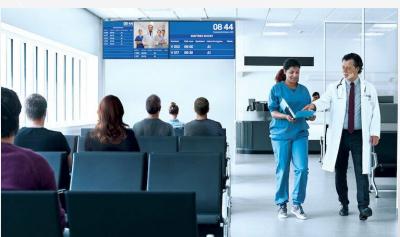

## All In One Display

### **Function**

Full HD Touch All in One Touch display

- \*Various functions: Android OS, Windows os, Linux OS.
- \*High definition 1920 X 1080 (1080P) native resolution.
- \*Fast and quick touch response for excellent user experience.
- \*LED backlight with smart cooling system, environment friendly.
- \*Commercial grade, stable and long lifetime, can working 24/7/365 each year.
- \*For various kinds of usage, shopping malls, office building, conference room, education etc.

Optional:4k, Anti-reflective glass, High brightness, Touch, Andriod OS/Windows OS, OEM/ODM, etc.

•

Available from 21.5" to 75"



# All In One Display Application



Wayfinding In Library



In Jewelry Store



# All In One Display Application



In Shop



# **Commercial Displays**







In Hospital

# LCD Video Wall

### **Picture**









## **LCD Video Wall**

#### **Function**

Seamless LCD Video Wall(full new original LG/Samsung)

- \*Easy to use and installation.
- \*Super seamless Icd video wall.
- \*Bezel-to-bezel width 3.5mm, 1.8mm, 0.88mm
- \*Various shapes of video wall, 3x3, 3x4, 5x5, 12x12 etc.
- \*LED backlight, smart cooling system environment friendly.
- \*Various functions: picture-in-picture, touch screen, HDMI, Display Port etc, Original Samsung or LG video wall panel, brightness 500 nits or 700 nits.
- \*Various kinds of installation: wall mounted, floor standing, front maintenance etc.

Optional: High brightness, various kinds of installation brackets.

### Size And Model

| Size(inch)                                  | 46 | 55 |
|-----------------