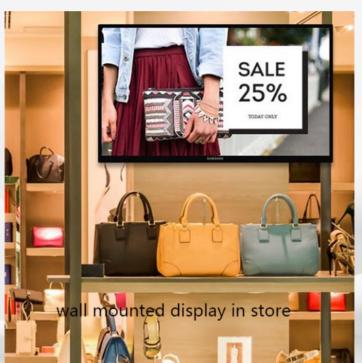

Digital Menu Board In Coffee Shop

Wall Mounted In In stores

In Jewelry Store

In The Reception Hall

It the Shoe Store

In Bus

In Subway Station

In Airport