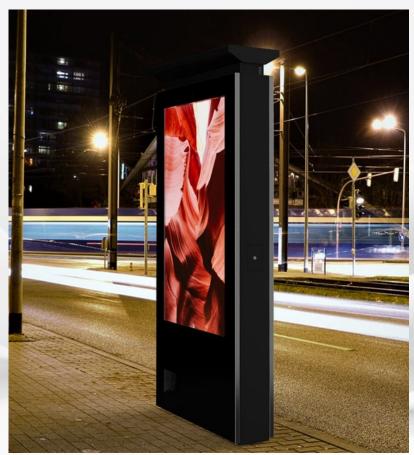

long lifetime, can working 24/7/365 each year.
- \*Support split screen, Scrolling text, display date, weather, RSS, online streaming etc.
- \*Support multi-window play, up to 8 video windows in one screen at a time.
- \*Various kinds of installaton: back mounted, wall mounted, ceiling mounted, open frame, VESA etc. Various functions: memory card version, Android OS based, network function, touch screen, 3G/4G, Camera etc.

Optional:4k, Anti-reflective glass, High brightness, Two side could play different content, Windows OS, OEM/ODM, etc.

Available in sizes 43", 49" and 55" – Back mounted and floor standing



# Double Sided Display Application



In Library



In Airport



# Double Sided Display Application





In Shop

In Restaurant



# Double Sided Display Application



In Shop



**Outdoor Street Display** 



## **Stretched Bar LCD Digital Signage**

### **Picture**







## Stretched Bar LCD Digital Signage

### **Function**

- \*Easy to use and maintenance
- \*Resized display, it can cut all sizes display for any special installation requirements.
- \*Auto play back advertisement after power on, no need operation manually.
- \*Commercial grade, stable and long lifetime, can working 24/7/365 each year.
- \*Support split screen, Scrolling text, display date, weather, RSS, online streaming etc.
- \*Support multi-window play, up to 8 video windows in one screen at a time.

Optional:4k, Anti-reflective glass, High brightness, Two side could play different content, Windows OS, OEM/ODM, etc.

#### Size

Support all sizes, such as 28", 29", 35", 37", 48", 58" etc.