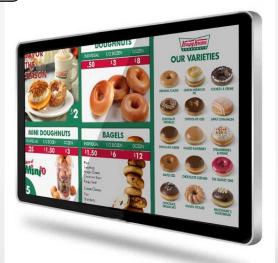

### Digital Menu Board

- \*Built with industrial A grade LCD panel, high brightness and contrast, wide full view angel.
- \*Support usb plug and play, easy to use.
- \*Full HD native resolution for clear, vivid and ultimate visual experience
- \*LED backlight, energy saving and environment friendly, evenly and soft-illuminated image.
- \*Low power consumption and smart power management.
- \*Commercial and industrial grade quality, working 24 hours/7 days.

Digital Menu Board In Coffee Shop

Wall Mounted In In stores

In Jewelry Store

In The Reception Hall

It the Shoe Store

In Bus

In Subway Station

In Airport