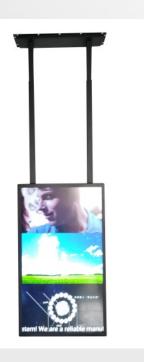

## Wall Mounted Digital Signage

### **Intallation Mode**

Landscape installation (horizontal screen orientation)

Narrow bezel

Rounded bezel