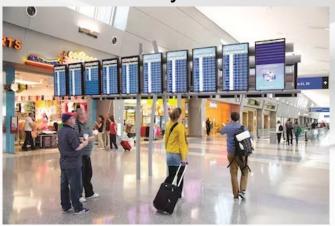

Digital Menu Board In Coffee Shop

Wall Mounted In In stores

In Jewelry Store

In The Reception Hall

It the Shoe Store

In Bus

In Subway Station

In Airport