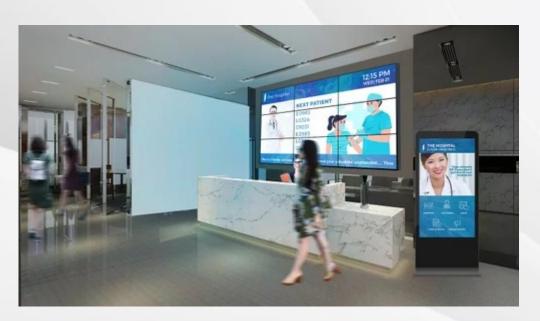

|



### **LCD Video Wall**





- \*Built with Original FHD professional video wall panel, high brightness and contrast, wide full view angel and long time duriblity.
- \*Frameless video wall ideally for indoor large format view area display.
- \*Commercial and industrial grade quality, working 24 hours/7 days.
- \*Intelligent cooling system, environmental protection mute cooling fan, Energy saving, reducing noise and temperature
- \*Low energy consumption backlight system, energy saving and reduce LCD panel heat to improve the reliability of LCD monitor and effectively solve eye fatigue.
- \*Easy to control and management with signal switching, Source view and Color temperature adjustment etc.



## LCD Video Wall Application



In Restaurant



In Shop



# LCD Video Wall Application



In Hospital



In Shop



# LCD Video Wall Application





In Meeting Room



For education

In Airport



# Double Sided Display

### **Picture**









## **Double Sided Display**

#### **Function**

- \*Easy to use and maintenance
- \*Support remote access and network management.
- \*Auto play back advertisement after power on, no need operation manually.
- \*Commercial grade, stable and long lifetime, can working 24/7/365 each year.
- \*Support split screen, Scrolling text, display date, weather, RSS, online streaming etc.
- \*Support multi-window play, up to 8 video windows in one screen at a time.
- \*Various kinds of installaton: back mounted, wall mounted, ceiling mounted, open frame, VESA etc. Various functions: memory card version, Android OS based, network function, touch s