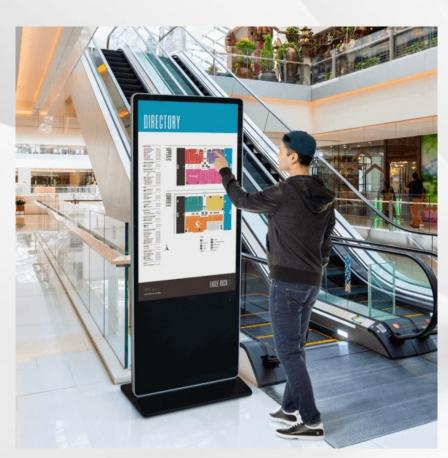

### **Floor Standing With Touch**

With Rotatable screen

- \*Full HD, Fashion iPhone /rectangular shape;
- \*Easy to use and maintenance;
- \*Industrial grade full new imported original LG panel;
- \*Highly sensitive and extreme quick touch response;
- \*Multi-functional and industrial grade design, durable and stable performance, long life time.
- \*OEM/ODM is welcome.

## Floor Standing Digital Signage Application

In Shopping Mall With Touch

In Elevator Hall