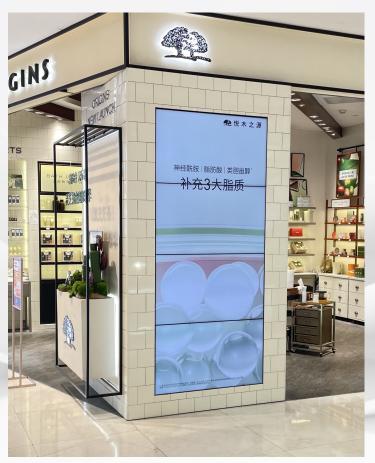

## Wall Mounted Digital Signage

### **Intallation Mode**

Landscape installation (horizontal screen orientation)

Narrow bezel

Rounded bezel