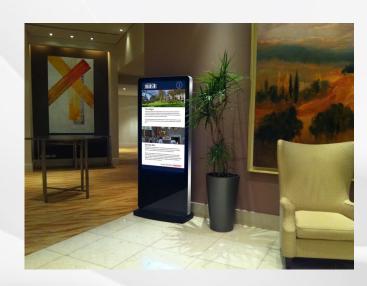

### **Picture**

### **Function**

- \*Easy to use and maintenance.
- \*Free standing style, easy installation.
- \*Support remote access and network management.
- \*Support multi-window play, up to 8 video windows in one screen at a time.
- \*Auto play back advertisement after power on, no need operation manually.
- \*Commercial grade, stable and long lifetime, can working 24/7/365 each year.
- \*Various functions: memory card version, Android OS based, network function, touch screen, 3G/4G, Camera, wheels etc.

Optional:4k, Anti-reflective glass, High brightness, Andriod OS/Windows OS, Touch, OEM/ODM, etc.

Available from 21.5" to 84"