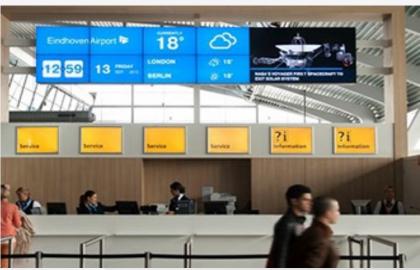

D professional video wall panel, high brightness and contrast, wide full view angel and long time duriblity.
- \*Frameless video wall ideally for indoor large format view area display.
- \*Commercial and industrial grade quality, working 24 hours/7 days.
- \*Intelligent cooling system, environmental protection mute cooling fan, Energy saving, reducing noise and temperature
- \*Low energy consumption backlight system, energy saving and reduce LCD panel heat to improve the reliability of LCD monitor and effectively solve eye fatigue.
- \*Easy to control and management with signal switching, Source view and Color temperature adjustment etc.



## LCD Video Wall Application



In Restaurant



In Shop



# LCD Video Wall Application



In Hospital



In Shop



# LCD Video Wall Application





In Meeting Room



For education

In Airport



# Double Sided Display

### **Picture**









## **Double Sided Display**

#### **Function**

- \*Easy to use and maintenance
- \*Support remote access and network management.
- \*Auto play back advertisement after power on, no need operation manually.
- \*Commercial grade, stable and long lifetime, can working 24/7/365 each year.
- \*Support split screen, Scrolling text, display date, weather, RSS, online streaming etc.
- \*Support multi-window play, up to 8 video windows in one screen at a time.
- \*Various kinds of installaton: back mounted, wall mounted, ceiling mounted, open frame, VESA etc. Various functions: memory card version, Android OS based, network function, touch screen, 3G/4G, Camera etc.

Optional:4k, Anti-reflective glas