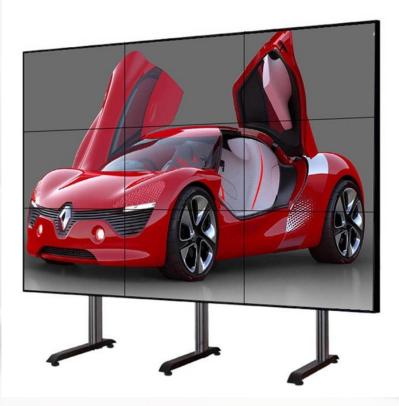

# LCD Video Wall

### **Picture**

## **LCD Video Wall**

#### **Function**

Seamless LCD Video Wall(full new original LG/Samsung)

- \*Easy to use and installation.
- \*Super seamless Icd video wall.
- \*Bezel-to-bezel width 3.5mm, 1.8mm, 0.88mm
- \*Various shapes of video wall, 3x3, 3x4, 5x5, 12x12 etc.
- \*LED backlight, smart cooling system environment friendly.
- \*Various functions: picture-in-picture, touch screen, HDMI, Display Port etc, Original Samsung or LG video wall panel, brightness 500 nits or 700 nits.
- \*Various kinds of installation: wall mounted, floor standing, front maintenance etc.