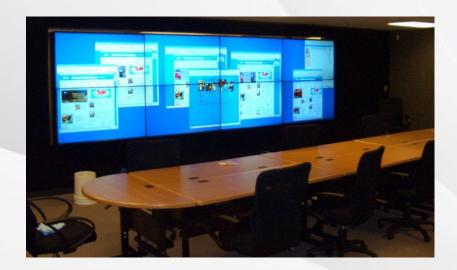

FHD professional video wall panel, high brightness and contrast, wide full view angel and long time duriblity.
- \*Frameless video wall ideally for indoor large format view area display.
- \*Commercial and industrial grade quality, working 24 hours/7 days.
- \*Intelligent cooling system, environmental protection mute cooling fan, Energy saving, reducing noise and temperature
- \*Low energy consumption backlight system, energy saving and reduce LCD panel heat to improve the reliability of LCD monitor and effectively solve eye fatigue.
- \*Easy to control and management with signal switching, Source view and Color temperature adjustment etc.



## LCD Video Wall Application



In Restaurant



In Shop



# LCD Video Wall Application



In Hospital



In Shop



# LCD Video Wall Application





In Meeting Room



For education

In Airport



# Double Sided Display

### **Picture**









## **Double Sided Display**

#### **Function**

- \*Easy to use and maintenance
- \*Support remote access and network management.
- \*Auto play back advertisement after power on, no need operation manually.
- \*Commercial grade, stable and long lifetime, can working 24/7/365 each year.
- \*Support split screen, Scrolling text, display date, weather, RSS, online streaming etc.
- \*Support multi-window play, up to 8 video windows in one screen at a time.
- \*Various kinds of installaton: back mounted, wall mounted, ceiling mounted, open frame, VESA etc. Various functions: memory card version, Android OS based, network function, touch screen, 3G/4G, Camera etc.

Optional:4k, Anti-reflective gl