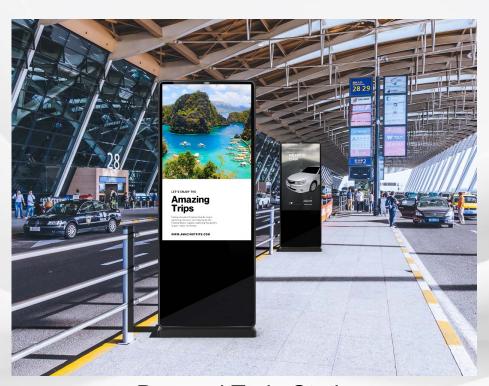

# Outdoor Digital Signage

### Outdoor Digital Signage

#### **Function**

- \*1080p Native resolution, Fashion iPhone /rectangular shape;
- \*High brightness 2000 nits, sun readable, vandal proof, waterproof, dustproof, anti-theft,anti-corrosion, specially ideal for totally outdoor usage;
- \*Support remote access and network management.
- \*Industrial grade full new imported original LG panel.
- \*Working 24/7/365 for many years;
- \*Various kinds of installation way, wall mounted, floor standing, Embedded installation etc.

Optional:4k, High brightness, Anti-reflective glass, PCAP G+G Touch, Windows OS, Wall mounted, OEM/ODM, etc.

Available from 43" to 65" either back mounted or floor standing

roads, walking streets, etc.

**Parks** 

**Bus and Train Stations** 

**Outdoor locations** 

Subway

**Bus Station** 

Railway Station

All types of products can also be done, matching specific customer needs and individual design.

Prices subject to quantities required.