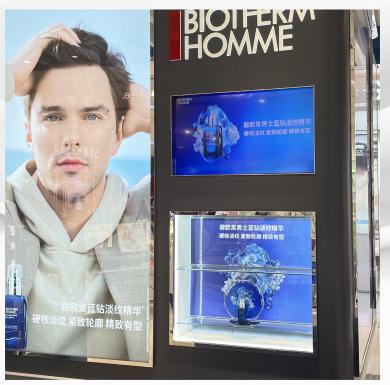

## Wall Mounted Digital Signage

### **Function**

Full HD Wall Mounted Digital Signage

- \*Easy to use and maintenance
- \*Support remote access and network management.
- \*Auto play back advertisement after power on, no need operation manually.
- \*Commercial grade, stable and long lifetime, can working 24/7/365 each year.
- \*Support split screen, Scrolling text, display date, weather, RSS, online streaming etc.
- \*Support multi-window play, up to 8 video windows in one screen at a time.
- \*Various kinds of installation: back mounted, wall mounted, ceiling mounted, open frame, VESA etc. Various functions: memory card version, Android OS based, network function, touch screen, 3G/4G, Camera etc.