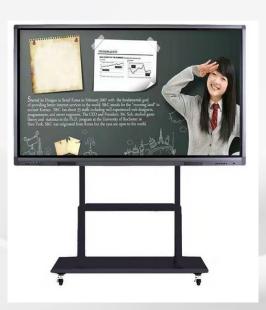

## Wall Mounted Digital Signage

### **Function**

Full HD Wall Mounted Digital Signage

- \*Easy to use and maintenance
- \*Support remote access and network management.
- \*Auto play back advertisement after power on, no need operation manually.
- \*Commercial grade, stable and long lifetime, can working 24/7/365 each year.
- \*Support split screen, Scrolling text, display date, weather, RSS, online streaming etc.
- \*Support multi-window play, up to 8 video windows in one screen at a time.
- \*Various kinds of installation: back mounted, wall mounted, ceiling mounted, open frame, VESA etc. Various functions: memory card version, Android OS based, network function, touch screen, 3G/4G, Camera etc.