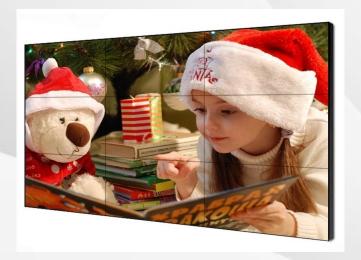

# LCD Video Wall

### **Picture**

## **LCD Video Wall**

#### **Function**

Seamless LCD Video Wall(full new original LG/Samsung)

- \*Easy to use and installation.
- \*Super seamless Icd video wall.
- \*Bezel-to-bezel width 3.5mm, 1.8mm, 0.88mm
- \*Various shapes of video wall, 3x3, 3x4, 5x5, 12x12 etc.
- \*LED backlight, smart cooling system environment friendly.
- \*Various functions: picture-in-picture, touch screen, HDMI, Display Port etc, Original Samsung or LG video wall panel, brightness 500 nits or 700 nits.
- \*Various kinds of installation: wall mounted, floor standing, front maintenance etc.