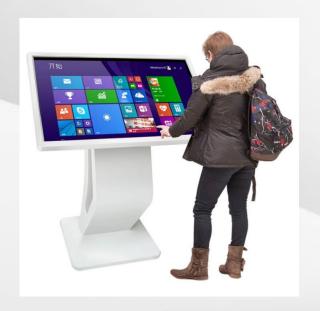

### **Function**

- \*Easy to use and maintenance.
- \*Free standing style, easy installation.
- \*Support remote access and network management.
- \*Support multi-window play, up to 8 video windows in one screen at a time.
- \*Auto play back advertisement after power on, no need operation manually.
- \*Commercial grade, stable and long lifetime, can working 24/7/365 each year.
- \*Various functions: memory card version, Android OS based, network function, touch screen, 3G/4G, Camera, wheels etc.

Optional:4k, Anti-reflective glass, High brightness, Andriod OS/Windows OS, Touch, OEM/ODM, etc.

Available from 21.5" to 84"