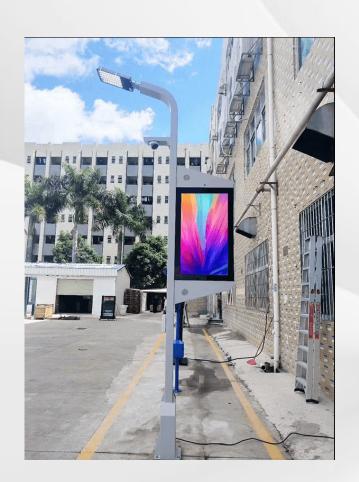

# Outdoor Digital Signage

### Outdoor Digital Signage

#### **Function**

- \*1080p Native resolution, Fashion iPhone /rectangular shape;
- \*High brightness 2000 nits, sun readable, vandal proof, waterproof, dustproof, anti-theft,anti-corrosion, specially ideal for totally outdoor usage;
- \*Support remote access and network management.
- \*Industrial grade full new imported original LG panel.
- \*Working 24/7/365 for many years;
- \*Various kinds of installation way, wall mounted, floor standing, Embedded installation etc.

Optional:4k, High brightness, Anti-reflective glass, PCAP G+G Touch, Windows OS, Wall mounted, OEM/ODM, etc.

Available from 43" to 65" either back mounted or floor standing

roads, walking streets, etc.

**Parks** 