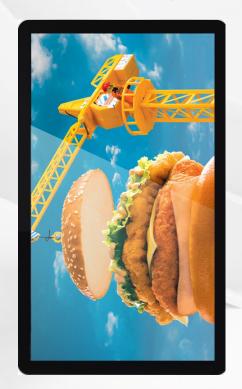

### **Function**

Full HD Wall Mounted Digital Signage

- \*Easy to use and maintenance
- \*Support remote access and network management.
- \*Auto play back advertisement after power on, no need operation manually.
- \*Commercial grade, stable and long lifetime, can working 24/7/365 each year.
- \*Support split screen, Scrolling text, display date, weather, RSS, online streaming etc.
- \*Support multi-window play, up to 8 video windows in one screen at a time.
- \*Various kinds of installation: back mounted, wall mounted, ceiling mounted, open frame, VESA etc. Various functions: memory card version, Android OS based, network function, touch screen, 3G/4G, Camera etc.

Optional:4k, Anti-reflective glass, High brightness, Windows OS, OEM/ODM, etc.

Available from 21.5" to 98"