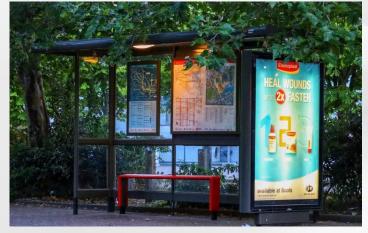

Optional:4k, High brightness, Anti-reflective glass, PCAP G+G Touch, Windows OS, Wall mounted, OEM/ODM, etc.

Available from 43" to 65" either back mounted or floor standing

roads, walking streets, etc.

**Parks** 

**Bus and Train Stations** 

**Outdoor locations** 

Subway

**Bus Station** 

Railway Station

All types of products can also be done, matching specific customer needs and individual design.

Prices subject to quantities required.