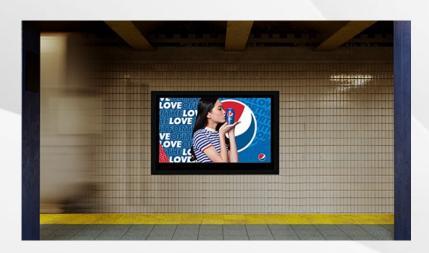

Digital Menu Board In Coffee Shop

Wall Mounted In In stores

In Jewelry Store

In The Reception Hall

It the Shoe Store

In Bus

In Subway Station

In Airport