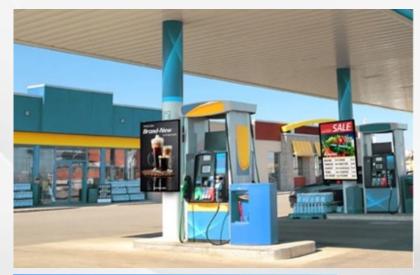

onal:4k, Anti-reflective glass, High brightness, Windows OS, OEM/ODM, etc.

Available from 21.5" to 98"



### Digital Menu Board

- \*Built with industrial A grade LCD panel, high brightness and contrast, wide full view angel.
- \*Support usb plug and play, easy to use.
- \*Full HD native resolution for clear, vivid and ultimate visual experience
- \*LED backlight, energy saving and environment friendly, evenly and soft-illuminated image.
- \*Low power consumption and smart power management.
- \*Commercial and industrial grade quality, working 24 hours/7 days.











Digital Menu Board In Coffee Shop



Wall Mounted In In stores





In Jewelry Store



In The Reception Hall



It the Shoe Store





In Bus



In Subway Station



In Airport



### Installation in Gasoline station















In library

In Bowling alley





In Hospital



### **Picture**









### **Function**

- \*Easy to use and maintenance.
- \*Free standing style, easy installation.
- \*Support remote access and network management.
- \*Support multi-window play, up to 8 video windows in one screen at a time.
- \*Auto play back advertisement after power on, no need operation manually.
- \*Commercial grade, stable and long lifetime, can working 24/7/365 each year.
- \*Various functions: memory card version, Android OS based, network function, touch screen, 3G/4G, Camera, wheels etc.

Optional:4k, Anti-reflective glass, High brightness, Andriod OS/Windows OS, Touch, OEM/ODM, etc.

Available from 21.5" to 84"



### **Floor Standing With Touch**





With Rotatable screen

- \*Full HD, Fashion