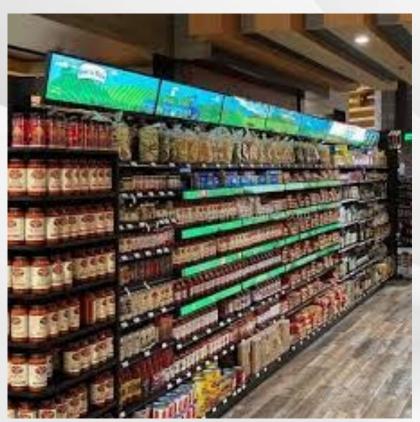

LCD Digital Signage**

### **Picture**







## Stretched Bar LCD Digital Signage

### **Function**

- \*Easy to use and maintenance
- \*Resized display, it can cut all sizes display for any special installation requirements.
- \*Auto play back advertisement after power on, no need operation manually.
- \*Commercial grade, stable and long lifetime, can working 24/7/365 each year.
- \*Support split screen, Scrolling text, display date, weather, RSS, online streaming etc.
- \*Support multi-window play, up to 8 video windows in one screen at a time.

Optional:4k, Anti-reflective glass, High brightness, Two side could play different content, Windows OS, OEM/ODM, etc.

#### Size

Support all sizes, such as 28", 29", 35", 37", 48", 58" etc.



### Stretched Bar LCD Digital Signage Application



In Supermarket



In Store



## Stretched Bar LCD Digital Signage Application

### In Stores









## Stretched Bar LCD Digital Signage Application



In Metro





# Outdoor Digital Signage







### Outdoor Digital Signage

#### **Function**

- \*1080p Native resolution, Fashion iPhone /rectangular shape;
- \*High brightness 2000 nits, sun readable, vandal proof, waterproof, dustproof, anti-theft,anti-corrosion, specially ideal for totally outdoor usage;
- \*Support remote access and network management.
- \*Industrial grade full new imported original LG panel.
- \*Working 24/7/365 for many years;
- \*Various kinds of installation way, wall mounted, floor standing, Embedded installation etc.

Optional:4k, High brightness, Anti-reflective glass, PCAP G+G Touch, Windows OS, Wall moun