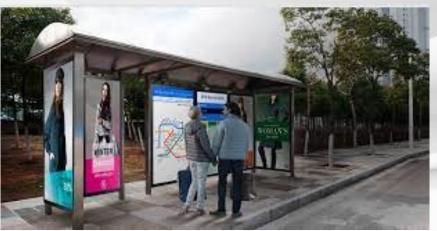

Optional:4k, High brightness, Anti-reflective glass, PCAP G+G Touch, Windows OS, Wall mounted, OEM/ODM, etc.

Available from 43" to 65" either back mounted or floor standing

roads, walking streets, etc.

**Parks** 

**Bus and Train Stations** 

**Outdoor locations** 

Subway

**Bus Station** 

Railway Station

All types of products can also be done, matching specific customer needs and individual design.

Prices subject to quantities required.