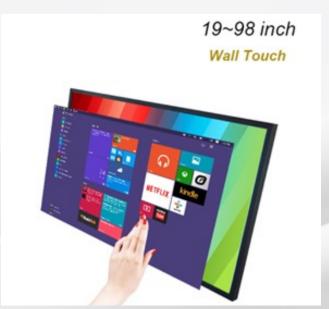

# All In One Displays

### **Picture**

## All In One Display

### **Function**

Full HD Touch All in One Touch display

- \*Various functions: Android OS, Windows os, Linux OS.
- \*High definition 1920 X 1080 (1080P) native resolution.
- \*Fast and quick touch response for excellent user experience.
- \*LED backlight with smart cooling system, environment friendly.
- \*Commercial grade, stable and long lifetime, can working 24/7/365 each year.
- \*For various kinds of usage, shopping malls, office building, conference room, education etc.