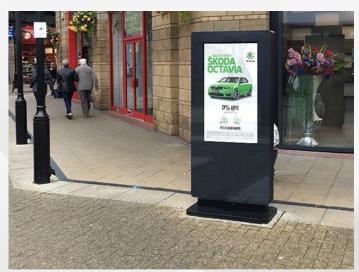

# Outdoor Digital Signage

### Outdoor Digital Signage

Optional:4k, High brightness, Anti-reflective glass, PCAP G+G Touch, Windows OS, Wall mounted, OEM/ODM, etc.

Available from 43" to 65" either back mounted or floor standing

roads, walking streets, etc.

**Parks** 

**Bus and Train Stations** 

**Outdoor locations** 

Subway

**Bus Station** 

Railway Station

All types of products can also be done, matching specific customer needs and individual design.

Prices subject to quantities required.