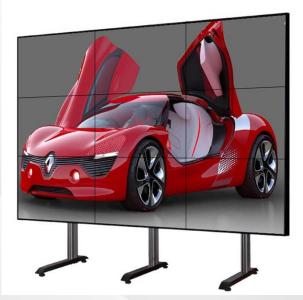

# LCD Video Wall

### **Picture**

## **LCD Video Wall**

#### **Function**

Seamless LCD Video Wall(full new original LG/Samsung)

- \*Easy to use and installation.
- \*Super seamless Icd video wall.
- \*Bezel-to-bezel width 3.5mm, 1.8mm, 0.88mm
- \*Various shapes of video wall, 3x3, 3x4, 5x5, 12x12 etc.
- \*LED backlight, smart cooling system environment friendly.
- \*Various functions: picture-in-picture, touch screen, HDMI, Display Port etc, Original Samsung or LG video wall panel, brightness 500 nits or 700 nits.
- \*Various kinds of installation: wall mounted, floor standing, front maintenance etc.