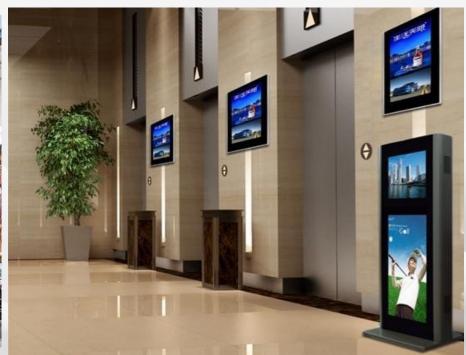

## Floor Standing Digital Signage Application

In Shopping Mall With Touch

In Elevator Hall