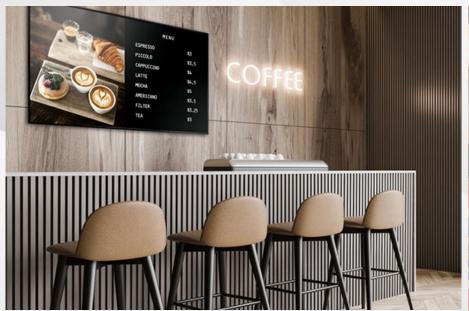

### Digital Menu Board

- \*Built with industrial A grade LCD panel, high brightness and contrast, wide full view angel.
- \*Support usb plug and play, easy to use.
- \*Full HD native resolution for clear, vivid and ultimate visual experience
- \*LED backlight, energy saving and environment friendly, evenly and soft-illuminated image.
- \*Low power consumption and smart power management.
- \*Commercial and industrial grade quality, working 24 hours/7 days.

Digital Menu Board In Coffee Shop

Wall Mounted In In stores

In Jewelry Store

In The Reception Hall

It the Shoe Store

In Bus

In Subway Station

In Airport