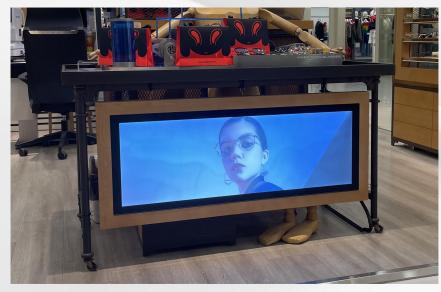

## Stretched Bar LCD Digital Signage

### **Function**

- \*Easy to use and maintenance
- \*Resized display, it can cut all sizes display for any special installation requirements.
- \*Auto play back advertisement after power on, no need operation manually.
- \*Commercial grade, stable and long lifetime, can working 24/7/365 each year.
- \*Support split screen, Scrolling text, display date, weather, RSS, online streaming etc.
- \*Support multi-window play, up to 8 video windows in one screen at a time.