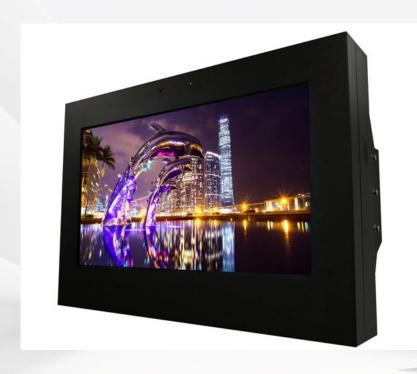

## **Commercial Monitor**

### **Function**

Full HD CommercialMonitor

- \*HDMI/DVI/VGA input.
- \*Plug and play easy working.
- \*High definition 1920x1080 (FHD) native resolution.
- \*Wide view angle, high brightness and industrial design.
- \*Commercial grade, stable and long lifetime, can working 24/7/365 each year.
- \*Various Kinds installation and functions as Touch Screen, Open frame, VESA mounted.

Optional:4k, Anti-reflective glass, High brightness, Andriod OS/Windows OS, OEM/ODM, etc.

Available from 21.5" to 98"