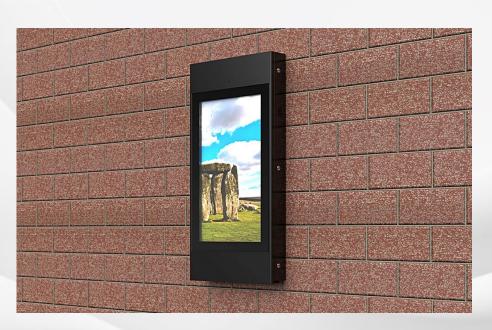

## Wall Mounted Digital Signage

### **Intallation Mode**

Landscape installation (horizontal screen orientation)

Narrow bezel

Rounded bezel

#### **Intallation Mode**

Portrait installation (vertical screen orientation)

Narrow bezel

Rounded bezel

### **Function**

Full HD Wall Mounted Digital Signage

- \*Easy to use and maintenance
- \*Support remote access and network management.
- \*Auto play back advertisement after power on, no need operation manually.
- \*Commercial grade, stable and long lifetime, can working 24/7/365 each year.
- \*Support split screen, Scrolling text, display date, weather, RSS, online streaming etc.
- \*Support multi-window play, up to 8 video windows in one screen at a time.
- \*Various kinds of installation: back mounted, wall mounted, ceiling mounted, open frame, VESA etc. Various functions: memory card version, Android OS based, network function, touch screen, 3G/4G, Camera etc.