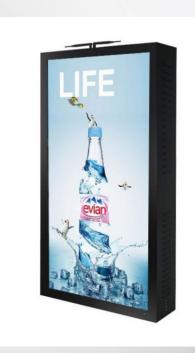

## Wall Mounted Digital signage

#### **Intallation Mode**

Portrait installation (vertical screen orientation)

Narrow bezel

Rounded bezel