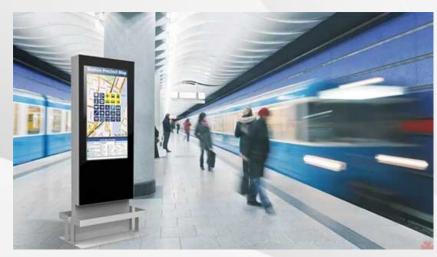

## Floor Standing Digital Signage Application

In Shop

## Floor Standing Digital Signage Application

In Shopping Mall With Touch

In Elevator Hall

## Floor Standing Digital Signage Application

**Inside Metro** 

At Bus station

In Metro

## Floor Standing Digital Signage Application

In Library

In Hotel Lobby