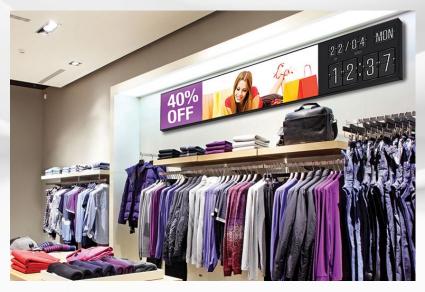

## Wall Mounted Digital Signage

### **Function**

Full HD Wall Mounted Digital Signage

- \*Easy to use and maintenance
- \*Support remote access and network management.
- \*Auto play back advertisement after power on, no need operation manually.
- \*Commercial grade, stable and long lifetime, can working 24/7/365 each year.
- \*Support split screen, Scrolling text, display date, weather, RSS, online streaming etc.
- \*Support multi-window play, up to 8 video windows in one screen at a time.
- \*Various kinds of installation: back mounted, wall mounted, ceiling mounted, open frame, VESA etc. Various functions: memory card version, Android OS based, network function, touch screen, 3G/4G, Camera etc.