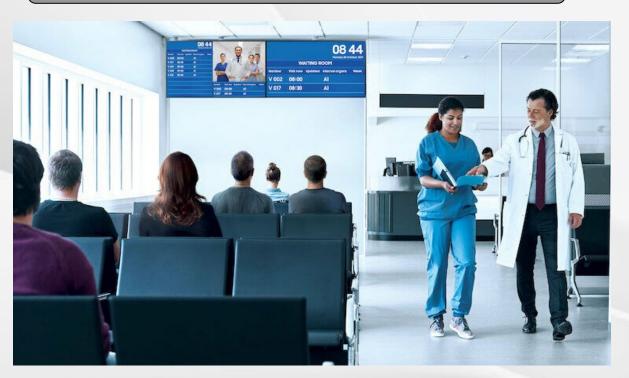

## Wall Mounted Digital Signage

### **Function**

Full HD Wall Mounted Digital Signage

- \*Easy to use and maintenance
- \*Support remote access and network management.
- \*Auto play back advertisement after power on, no need operation manually.
- \*Commercial grade, stable and long lifetime, can working 24/7/365 each year.
- \*Support split screen, Scrolling text, display date, weather, RSS, online streaming etc.
- \*Support multi-window play, up to 8 video windows in one screen at a time.
- \*Various kinds of installation: back mounted, wall mounted, ceiling mounted, open frame, VESA etc. Various functions: memory card version, Android OS based, network function, touch screen, 3G/4G, Camera etc.

Optional:4k, Anti-reflective glass, High brightness, Windows OS, OEM/ODM, etc.

Available from 21.5" to 98"