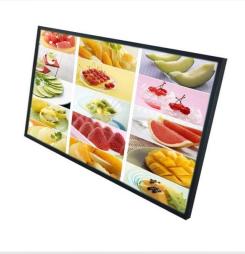

### **Function**

Full HD CommercialMonitor

- \*HDMI/DVI/VGA input.
- \*Plug and play easy working.
- \*High definition 1920x1080 (FHD) native resolution.
- \*Wide view angle, high brightness and industrial design.
- \*Commercial grade, stable and long lifetime, can working 24/7/365 each year.
- \*Various Kinds installation and functions as Touch Screen, Open frame, VESA mounted.

Optional:4k, Anti-reflective glass, High brightness, Andriod OS/Windows OS, OEM/ODM, etc.

Available from 21.5" to 98"