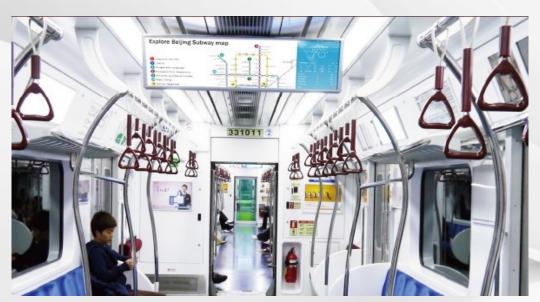

## Floor Standing Digital Signage Application

**Inside Metro** 

At Bus station

In Metro