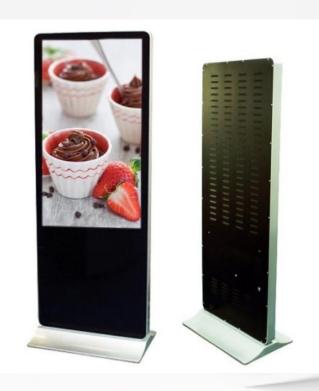

### **Picture**

### **Function**

- \*Easy to use and maintenance.
- \*Free standing style, easy installation.
- \*Support remote access and network management.
- \*Support multi-window play, up to 8 video windows in one screen at a time.
- \*Auto play back advertisement after power on, no need operation manually.
- \*Commercial grade, stable and long lifetime, can working 24/7/365 each year.
- \*Various functions: memory card version, Android OS based, network function, touch screen, 3G/4G, Camera, wheels etc.

Optional:4k, Anti-reflective glass, High brightness, Andriod OS/Windows OS, Touch, OEM/ODM, etc.

Available from 21.5" to 84"